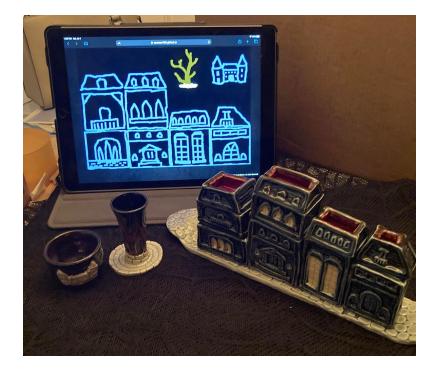

# Winning the Game

You win or lose the game if you solve the final puzzle correctly or incorrectly.

Here are some example setups:

One with the printable mansion, each filled with different candy:

One with a ceramic shot glass mansion, each filled with a different type of drink: