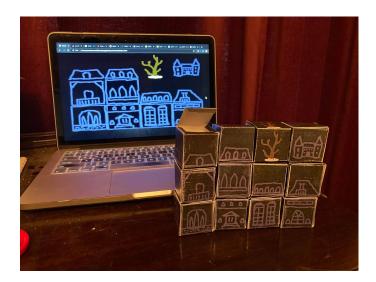

# Winning the Game

You win or lose the game if you solve the final puzzle correctly or incorrectly.

Here are some example setups:

One with the printable mansion, each filled with different candy:

One with a ceramic shot glass mansion, each filled with a different type of drink: